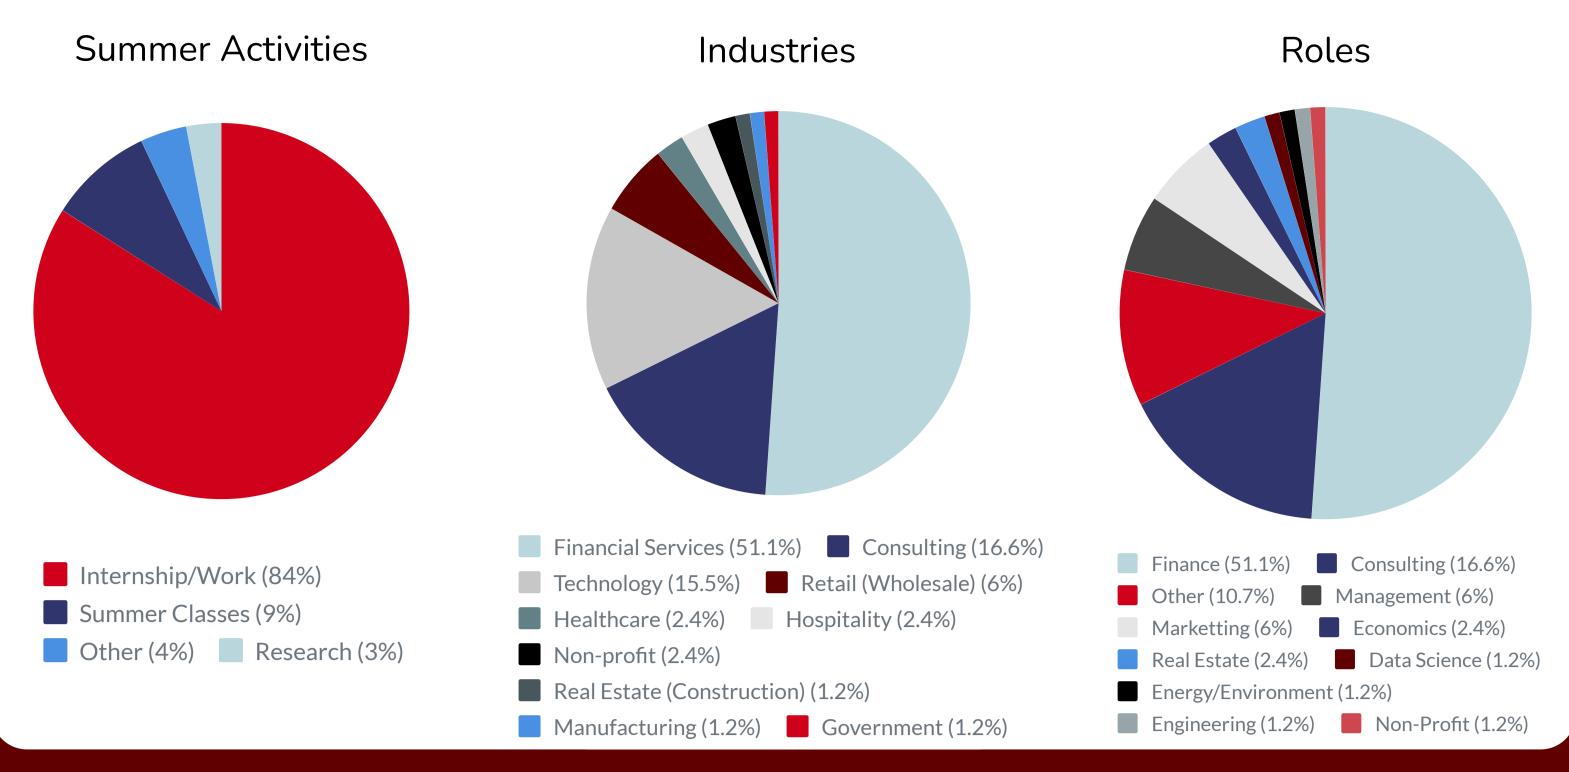

## What did Huntsman students do last summer?

#### Of those who worked

102

~80%

87%

Pursued Full-Time Work

13%

Pursued Part-Time Work

Responses