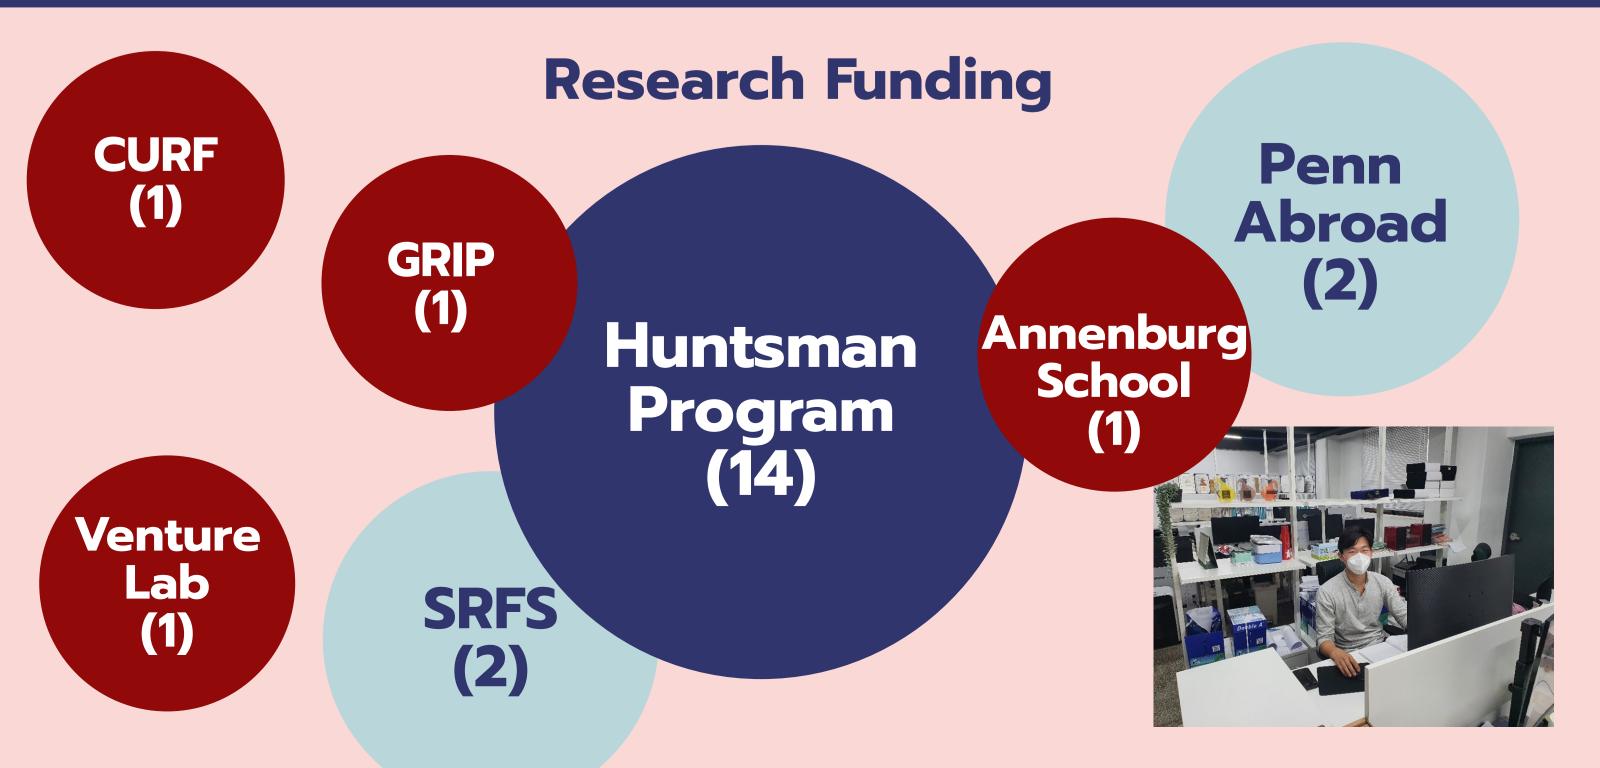

arner Bros. Discovery Wharton Impact Venture **WJ** Partners

"It was terrific, and I learned so much hands on about private equity. l even [attended] a language school in Barcelona as part of the Huntsman grant."



"I worked for CAINCO's economic department called CEBEC (The **Bolivian Center for Economic Studies**) conducting research of smuggling in the country and it's economic impact in various industries. ... Additionally, I studied the economic influence of government subsidies... and replicated Bolivia's CPI to simulate the impact of the change in the respective prices adjusted to inflation."

"I studied in Paris for a month to try to learn French as my 4th language. I also created a small fashion brand in my freshman year, so I spent a lot of time focusing on that last summer."